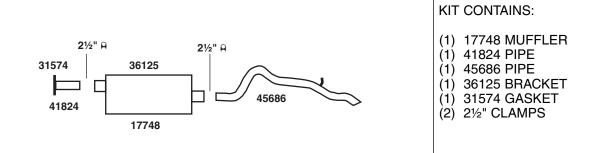

Installing a high performance exhaust system has never been easier. These new direct fit systems have been designed to follow OEM routing and mounting points exactly. You don't have to cut or weld brackets and pipes to muffler bodies.